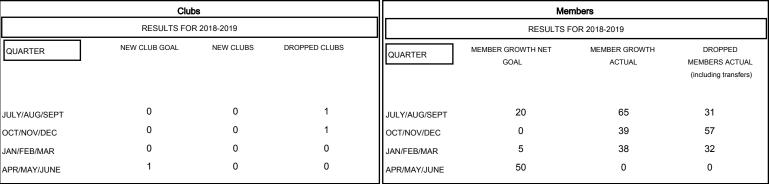

## MONTHLY MEMBERSHIP PROGRESS REPORT

District 1 BK

Results as of: 03/31/2019

## GMT: STEVE ANTON LOCATION ILLINOIS GMT CA



## GOALS AND ACTUAL NEW CLUBS CUMULATIVE



## GOALS AND ACTUAL MEMBERS CUMULATIVE



| DROPPED CLUBS: 2  DROPPED MEMBERS |         | 38 CLUBS OF 67 ADDED 1 OR MORE NEW MEMBERS | GENDER DISTRIBUTION  MALE 1,523 (77.90%)  FEMALE 432 (22.10%)  Women Percentage Fiscal Year Goal: 23% |     |
|-----------------------------------|---------|--------------------------------------------|-------------------------------------------------------------------------------------------------------|-----|
| DECEASED                          | 18      | CLICK HERE FOR CUMULATIVE  MEMBERSHIP DATA | TOTAL FAMILY UNIT MEMBERS                                                                             | 289 |
| CLUB CANCELLED OTHER              | 3<br>99 |                                            | FAMILY MEM