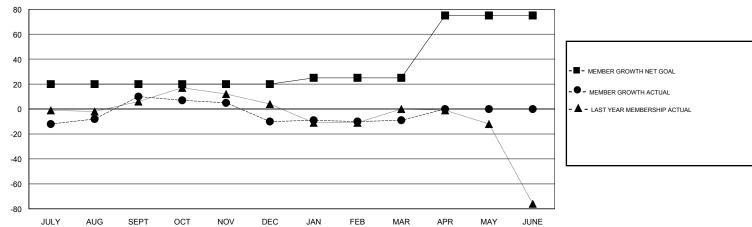

## GOALS AND ACTUAL MEMBERS CUMULATIVE

| DROPPED CLUBS: 2  DROPPED MEMBERS |         | 38 CLUBS OF 67 ADDED 1 OR MORE NEW MEMBERS | GENDER DISTRIBUTION  MALE 1,523 (77.90%)  FEMALE 432 (22.10%)  Women Percentage Fiscal Year Goal: 23% |     |
|-----------------------------------|---------|--------------------------------------------|-------------------------------------------------------------------------------------------------------|-----|
| DECEASED                          | 18      | CLICK HERE FOR CUMULATIVE  MEMBERSHIP DATA | TOTAL FAMILY UNIT MEMBERS                                                                             | 289 |
| CLUB CANCELLED OTHER              | 3<br>99 |                                            | FAMILY MEMBERS PAYING HALF                                                                            | 148 |
| TOTAL                             | 120     |                                            | 5025                                                                                                  |     |